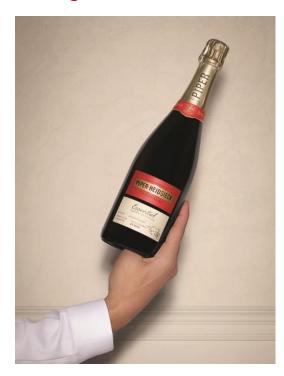

# Essentiel

### Tasting notes



## This is the very essence of champagne

#### **LUSTROUS**

Allow your eye to follow the regular rise of dainty pale golden bubbles, like exquisite shooting stars that burst in the sky at the summit of your crystal champagne glass.

#### **CRISP**

Essentiel's four years of aging have bestowed upon it an unfussy charm. This is bright, а invigorating wine with welldefined fruit and an aromatic purity showing notes of citrus and white fruits, crisp succulent grapes, fresh apple and fresh almond. Intense and lasting notes of fruitcake follow, along with nuttiness, and an exquisite sensation of sweetness, hinting at the long period of repose that this wine has enjoyed.

### 50-55% Pinot Noir 30-35% Meunier 15-20% Chardonnay 10-20% reserve wines Dosage: 6 g/l

#### **ARDENT**

Designed to be